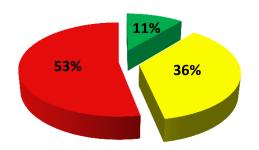

| 851                   | 3,796         | 4.2%                                        |
| Primary                              | 9,475                 | 23,765        | 26.3%                                       |
| Federal-Aid eligible Secondary       | 10,265                | 21,058        | 23.3%                                       |
| Non Federal-Aid eligible Secondary   | 20,853                | 41,819        | 46.2%                                       |
| TOTAL under SCDOT's stewardship      | 41,444                | 90,438        |                                             |

Nearly half of the State System is solely dependent on State Funding

### **Interstate Pavement Condition**



### **Primary Pavement Condition**



### **Secondary Pavement Condition**





## Governor Haley's Transportation Plan, SFY 2013-14: Over \$90 Million projected for South Carolina's Bridges and Highways





## SFY 2013 –14 Estimated Revenues \$1.509 B Agency Base





### SFY 2013-14 FORECASTED REVENUES

| As of 1/10/13                    |                          |                      |                                                                                                                      | Actual Revenues                           | Forecasted<br>Revenues<br>(Revised) | Actual Revenues                         | Estimated Revenue          | Estimated Revenues         |
|----------------------------------|--------------------------|----------------------|----------------------------------------------------------------------------------------------