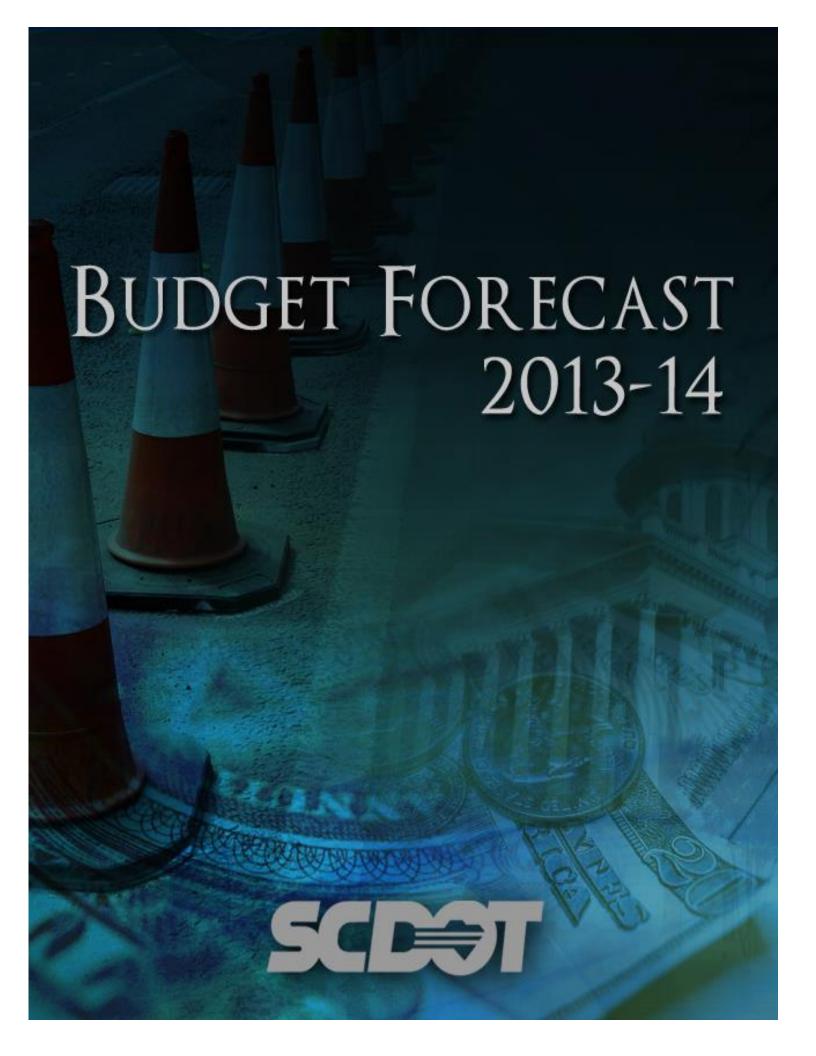

## SFY 2013-14 Proposed Budget

Presented March 20, 2013

Robert J. St. Onge, Jr. SCDOT Secretary of Transportation

Christy A. Hall, P.E., CPM SCDOT Deputy Secretary for Finance

## SFY 2013 –14 Estimated Revenues \$1.509 B Agency Base

### **HOUSE VERSION**

- Reserve funds for
  Governor's Transportation
  Initiative
- INCLUDED \$60 M for State Match Requirement on Federal-Aid Bridges
- INCLUDED \$4.292 M in State Motor Fuel related revenues previously associated with DNR & Dept of Agriculture





## SFY 2013 –14 Estimated Revenues \$1.509 B Agency Base



### **Planned Utilization of Available State Funds**

- ✓ Match Requirement on Federal-aid Program
- ✓ Required Distributions & Debt
- ✓ State Funded Projects
- ✓ Fixed Costs
- ✓ Operations



# SFY 2013 –14 Forecasted Expenditur