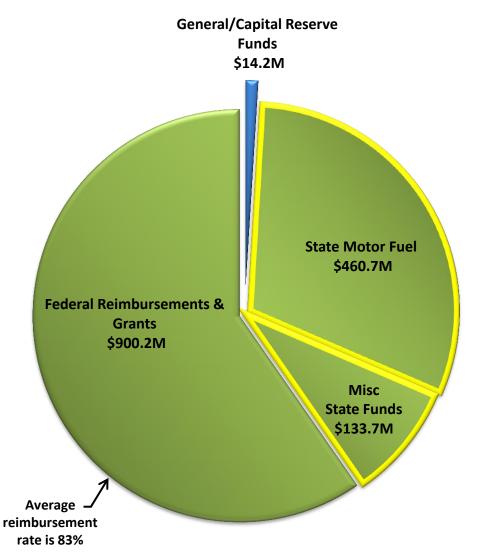

# SFY 2013 –14 Forecasted Expenditures \$1.546 B Agency Base

- Budget prepared based on cash flow model forecast of activity
- Increased transparency on nearly \$60M in debt
- ❖ \$144M higher than previous year forecasts, primarily due to:

\$52.5M for Port Access Road

Reflecting nearly \$60 M in debt as an expenditure

\$9.5 M in Cost of Living & Employer Contributions Increases

❖ 2/3 of forecasted expenditures are on the Federal-aid program

### SFY 2013 –14 Proposed Expenditures

\$1.546 B Agency Base

# SFY 2013 –14 Proposed Expenditures \$1.546 B Agency Base