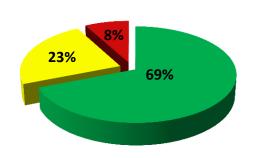

-------|---------------------------------------------|
| Interstate                           | 851                   | 3,796         | 4.2%                                        |
| Primary                              | 9,475                 | 23,765        | 26.3%                                       |
| Federal-Aid eligible Secondary       | 10,265                | 21,058        | 23.3%                                       |
| Non Federal-Aid eligible Secondary   | 20,853                | 41,819        | 46.2%                                       |
| TOTAL under SCDOT's stewardship      | 41,444                | 90,438        |                                             |

Nearly half of the State System is solely dependent on State Funding

### **Interstate Pavement Condition**



### **Primary Pavement Condition**



### **Secondary Pavement Condition**





## Governor Haley's Transportation Plan, SFY 2013-14: Over \$90 Million projected for South Carolina's Bridges and Highways





## SFY 2013 –14 Estimated Revenues \$1.509 B Agency Base





### SFY 2013-14 FORECASTED REVENUES

| As of 1/10/13                    |                          |                      |                                                                                                                      | Actual Revenues                           | Forecasted<br>Revenues<br>(Revised) | Actual Revenues                         | Estimated Revenue          | Estimated Revenues         |
|----------------------------------|--------------------------|----------------------|----------------