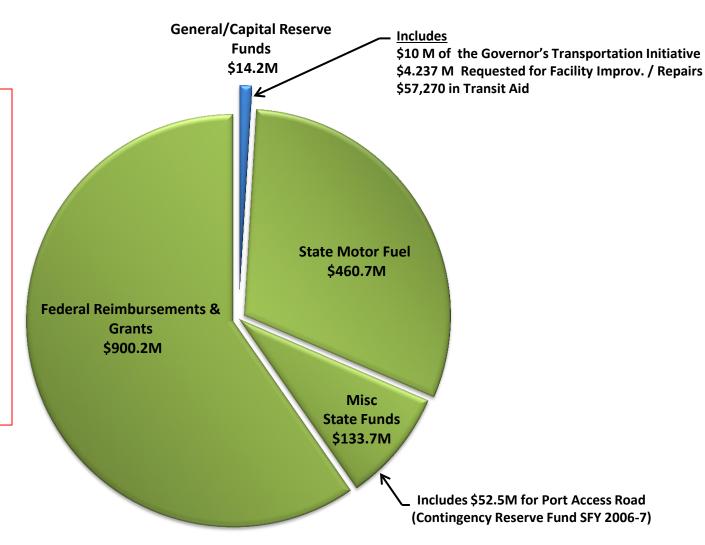

## SFY 2013-14 Proposed Budget

Presented March 20, 2013

Robert J. St. Onge, Jr. SCDOT Secretary of Transportation

Christy A. Hall, P.E., CPM SCDOT Deputy Secretary for Finance

## SFY 2013 –14 Estimated Revenues \$1.509 B Agency Base

### **HOUSE VERSION**

- Reserve funds for
  Governor's Transportation
  Initiative
- INCLUDED \$60 M for State Match Requirement on Federal-Aid Bridges
- INCLUDED \$4.292 M in State Motor Fuel related revenues previously associated with DNR & Dept of Agriculture





## SFY 2013 –14 Estimated Revenues \$1.509 B Agency Base



### **Planned Utilization of Available State Funds**

- ✓ Match Requirement on Federal-aid Program
- ✓ Required Distributions & Debt
- ✓ State Funded Projects
- ✓ Fixed Costs
- ✓ Operations



# SFY 2013 –14 Forecasted Expenditures \$1.546 B Agency Base

- Budget prepared based on cash flow model forecast of activity
- Increased transparency on nearly \$60M in debt
- ❖ \$144M higher than previous year forecasts, primarily due to:

\$52.5M for Port Access Road

Reflecting nearly \$60 M in debt as an expenditure

\$9.5 M in Cost of Living & Employer Contributions Increases

❖ 2/3 of forecasted expenditures are on the Federal-aid program



### SFY 2013 –14 Proposed Expenditures

\$1.546 B Agency Base

### **HOUSE VERSION**

- EX