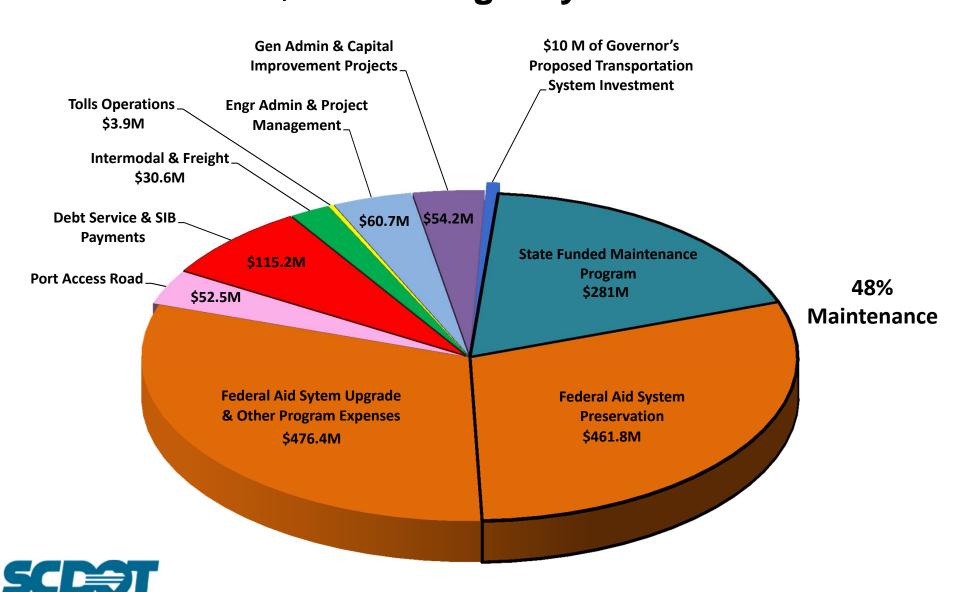

### SFY 2013 –14 Proposed Expenditures

\$1.546 B Agency Base

# SFY 2013 –14 Proposed Expenditures \$1.546 B Agency Base

48% Maintenance

\$52.5M for Port Access Road

Reflecting nearly \$60 M in debt as an expenditure

\$9.5 M in Cost of Living & Employer Contributions Increases

❖ 2/3 of forecasted expenditures are on the Federal-aid program