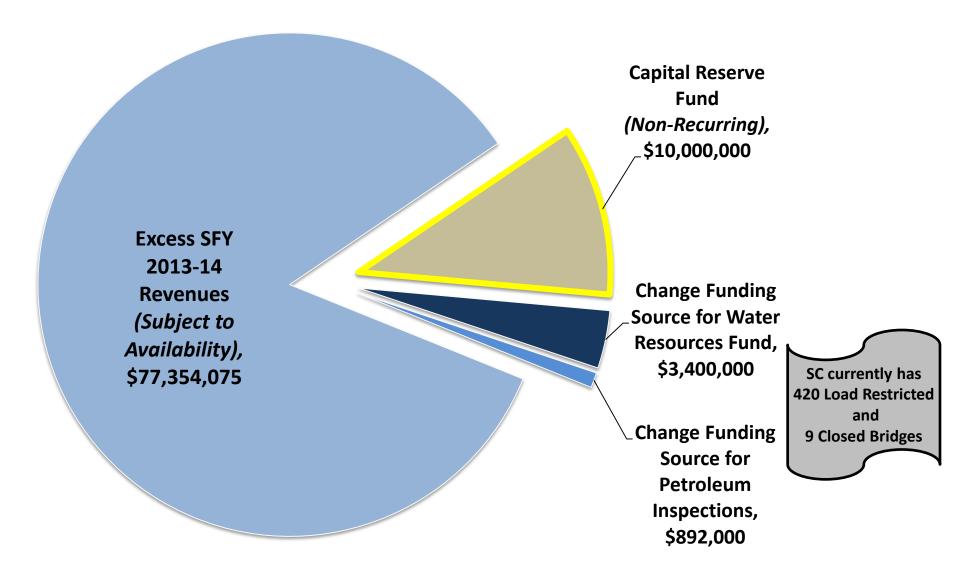

## Governor Haley's Transportation Plan, SFY 2013-14: Over \$90 Million projected for South Carolina's Bridges and Highways

### SFY 2013-14 FORECASTED REVENUES

| As of 1/10/13                    |                          |                      |                                                                                                                      | Actual Revenues                           | Forecasted<br>Revenues<br>(Revised) | Actual Revenues                         | Estimated Revenue          | Estimated Revenues         |
|----------------------------------|--------------------------|----------------------|----------------------------------------------------------------------------------------------------------------------|-------------------------------------------|-------------------------------------|-----------------------------------------|----------------------------|----------------------------|
|                                  | A Federal Funds          |                      |                                                                                                                      | 2010-2011                                 | 2011-2012                           | 2011-2012                               | 2012-2013                  | 2013-2014                  |
| ARRA Energy<br>Grant             | 52S7                     |                      |                                                                                                                      | 246224                                    | -                                   | -                                       | -                          | -                          |
|                                  | B Other Funds-EA         | ARMARKE              | ED                                                                                                                   |                                           |                                     |                                         |                            |                            |
| Misc Earmarks<br>Fund-Wildflower | 3860                     | 7604<br>1644         | Motor Vehicle License Fees                                                                                           | 2,350<br>40,967<br>131,239                | -<br>-                              | 2,300<br>48,531<br>126,040              | 200,000                    | 200,000                    |
|                                  | B Other Funds-Ri<br>4095 | ESTRICTE             | D Port Access Road                                                                                                   | 10,000,000                                | -                                   | 10,080,000                              | 200,000                    | 52,500,000                 |
| 400 4 5 · · · · ·                | 4157                     | 2022                 | ARRA- Stimulus                                                                                                       | 24.5 20.5 520                             | 02.465.042                          | 75 702 445                              |                            | -                          |
| ARRA Funds                       |                          | 2822<br>2823<br>7221 | Federal Operating Grants Federal Capital Grants Misc - Transfer Other Funds                                          | 216,296,539<br>12,012,341<br>(24,996,495) | 83,465,813                          | 75,723,115<br>21,804,280<br>(7,956,801) |                            | -<br>-                     |
| Fund-Highways                    | 4490                     | 0301<br>0302<br>0505 | Hwy Fund Gasoline Tax Special Fuel Tax / Diesel Excess Power Tax                                                     | 328,032,930<br>110,325,004                | 335,000,000<br>110,000,000          | 331,777,355<br>109,744,365<br>-         | 335,000,000<br>113,000,000 | 333,526,242<br>109,195,643 |
|                                  |                          | 1644<br>1674         | Motor Vehicle License Fees DHTP- Other Permits                                                                       | 2,100,612                                 | -<br>2,000,000                      | -<br>837,427                            | 2,200,000                  | 1,000,000                  |
|                                  |                          | 1678<br>1679<br>2604 | Motor Vehicle Inspection Misc Vehicle Permits Fees & Receipts - State Agencies                                       | 1,143,071<br>15,045                       | 2,000,000                           | 5,583<br>1,287,104<br>4,540             | 1,500,000                  | 1,000,000                  |
|                                  |                          | 2601                 | Fees & Receipts - Municipal                                                                                          | (289,390)                                 | 500,000                             | (616,901)                               |                            | -                          |
|                                  |                          | 2602<br>2603         | Fees & Receipts - Counties MATCH PROGRAM  Fees & Receipts - Other participation                                      | 6,794,472<br>12,400                       | 20,000,000                          | 3,394,035<br>9,013                      | 20,000,000                 | 31,000,000                 |
|                                  |                          | 2605<br>2822         | Fees & Receipts - Other<br>Federal Grants                                                                            | 182,763<br>467,849,282                    | 1,000,000<br>852,908,131            | 102,489<br>768,173,860                  | 280,000<br>888,531,888     | 150,000<br>876,408,801     |
|                                  |                          | 2823<br>3801         | Federal Capital Grants<br>Refund Prior Year Expended                                                                 | 4,507,204<br>2,420,514                    | 17,005,929<br>-                     | 7,732,257<br>2,858,218                  | 18,750,000<br>2,400,000    | 23,760,000                 |
|                                  |                          | 3804<br>4505         | Refund Prior Year Revenue<br>Parking Fees                                                                            | (10,610)<br>91,955                        | 100,000                             | (52,732)<br>98,687                      |                            | -<br>100,000               |
|                                  |                          | 5739                 | Returned Items LRA Misc Interest Earned                                                                              | 30                                        | ·                                   |                                         | 100,000                    |                            |
|                                  |                          | 6507<br>6601         | Investment Earnings                                                                                                  | 176,678<br>3,509,795                      | 100,000<br>7,000,000                | 29,322<br>2,472,326                     | 4,200,000                  | 30,000<br>2,500,000        |
|                                  |                          | 7201<br>7221         | Misc Revenue Misc Transfer - Other funds (CTC Donor Bonus & SIB 2.8 M)                                               | 426,149<br>30,409,362                     | (12,300,000)                        | 2,999,182<br>25,294,120                 | (12,300,000)               | 6,055,000<br>(12,300,000)  |
|                                  |                          | 7234<br>7259         | Purchase Card Rebate<br>Use Tax Discount                                                                             | 73,793<br>3,000                           | 80,000                              | 71,493<br>1,176                         | 80,000<br>503,000          | 80,000<br>2,000            |
|                                  |                          | 7260<br>7266         | Transfer from SIB (Labor Reimbursement & 2.8M) Transfer Rev-Fees/Debt Service                                        | 2,317,343<br>(57,374,783)                 | 2,800,000<br>(60,000,000)           | 6,688,635<br>(1,471,174)                | 2,840,000<br>(60,000,000)  | 8,800,000                  |
|                                  |                          | 7403                 | Rent State Owned Property                                                                                            | 201,987                                   | 500,000                             | 161,204                                 | 250,000                    | 200,000                    |
|                                  |                          | 7702<br>7802         | Insurance Claims Sale of Goods                                                                                       | 1,710,279<br>3,819,032                    | 2,500,000<br>4,000,000              | 1,069,100<br>3,645,874                  | 2,000,000<br>4,000,030     | 1,000,000<br>4,000,000     |
|                                  |                          | 7803<br>7815         | Sale of Services Sale of Lists & Labels                                                                              | 11,320,955<br>89,592                      | 15,000,000<br>15,000                | 4,935,313<br>7,401                      | 15,000,000<br>100,500      | 6,000,000<br>10,000        |
|                                  |                          | 7823<br>7825         | Sale of Recycling Materials<br>Commission-Vend Mach & TE                                                             | 1,073                                     |                                     | 104,998                                 |                            | 100,000                    |
|                                  |                          | 7851                 | Sale of Buildings                                                                                                    | 992,983                                   | 1,000,000                           | 2,935,830                               | 1,000,000                  | 1,000,000                  |
|                                  |                          | 7852<br>7853         | Sale of Motor Vehicles                                                                                               | 148,647<br>726,125                        | 700,000                             | 36,524<br>545,353                       | 750,000                    | 700,000                    |
|                                  |                          | 7854<br>7855         | Sale of Mach & Equip<br>Sale of Works of Art/Hist                                                                    | (6,673)<br>520                            |                                     | 232,014<br>4,417                        |                            | 250,000<br>5,000           |
|                                  |                          | 7857<br>7859         | Sale of Buildings-Non capital Sale of Machines & Equipment (Non Capital)                                             | 4,599<br>463,873                          | 500,000                             | 135,435                                 | 500,000                    | -<br>200,000               |
|                                  |                          | 7860<br>7861         | Sale of Other Motorized Equipment<br>Sale of Other Non-Capital Equip                                                 | 269,490                                   | 500,000<br>200,000                  | 51,558                                  | 150,000<br>302,500         | -<br>50,000                |
|                                  |                          | 7903                 | Adjustment to Agency Depo                                                                                            | (240)<br>922,458,862                      | 1,386,574,873                       | 1,364,875,994                           | 1,341,637,918              | 1,447,322,686              |
| Tolls                            | 47D7                     | 1728                 | Cross Island tolls                                                                                                   | 7,146,756                                 | 8,000,000                           | 7,421,291                               | 8,000,000                  | 8,000,000                  |
|                                  |                          | 4850<br>6601         | Misc Fee<br>Investment Earnings                                                                                      | 319,496<br>127,733                        |                                     | 2,180<br>101,189                        |                            | 2,000<br>100,000           |
|                                  |                          | 7201<br>7221         | Misc Revenue<br>Misc Transfer - Other Funds                                                                          | 2,652<br>(605,863)                        |                                     | (364)                                   | 425,000                    | 123,000                    |
|                                  |                          | 7266                 | Transfer Rev-Fees/Debt Service                                                                                       | (3,621,996)<br>3,368,778                  | (3,900,000)<br>4,100,000            | (3,748,262)<br>3,776,033                | (3,900,000)<br>4,525,000   | -<br>8,225,000             |
|                                  |                          | 4862                 | Non Federal Aid                                                                                                      |                                           |                                     |                                         |                            |                            |
| Non-Federal Aid                  | 4862                     | 0301<br>0310         | Non-Federal Aid fund - Fuel Component<br>Non-Federal Aid fund - Inspection Fees                                      | 18,000,000<br>7,925,129                   | 18,000,000<br>9,000,000             | 18,000,000<br>7,947,159                 | 18,000,000<br>9,000,000    | 18,000,000<br>8,000,000    |
|                                  |                          | 0505<br>1644         | Non-Federal Aid fund - Excess Power Non-Federal Aid fund - License Fees NFAHF                                        | 4,197,737                                 | 5,000,000                           | (1,536,517)                             | 5,000,000                  | 3,000,000<br>6,000,000     |
|                                  |                          | 2601                 | Fees & Receipts - Municipalities                                                                                     | 6,017,239<br>(509,513)                    | 6,500,000                           | 10,129,188<br>(12,031)                  |                            | -                          |
|                                  |                          | 2605<br>7803         | Fees & Receipts - Others<br>Sale of Services                                                                         | 243,031<br>894,971                        | 50,000<br>6,500,000                 | 7,083<br>20                             | 50,000<br>1,000,000        |                            |
|                                  |                          | 5740<br>6601         | Penalties - Forfeitures<br>Investment Earnings                                                                       | 3,796,339<br>343,348                      | 4,500,000<br>1,000,000              | 3,676,060<br>150,169                    | 4,500,000<br>500,000       | 3,700,000<br>100,000       |
|                                  |                          | 7221                 | Miscellaneous Transfer - Other Funds                                                                                 | (15,000,000)<br>25,908,281                | -<br>50,550,000                     | (7,081,721)<br>31,279,410               | 44,550,000                 | 38,800,000                 |
|                                  |                          |                      | Total Agency Revenues                                                                                                | 1,165,048,305                             | 1,441,224,873                       | 1,410,188,308                           | 1,390,912,918              | 1,494,547,686              |
|                                  |                          |                      | General fund Transfer (Transit Aid, Recurring)                                                                       |                                           |                                     |                                         |                            | 57,270                     |
|                                  |                          |                      | Additional ACT 114 Transportation Projects (Capital Reserve Fund, Nonrecurring)                                      |                                           |                                     |                                         |                            | 10,000,000                 |
|                                  |                          |                      | Capital Improvement Projects (Capital Reserve Fund, Nonrecurring)                                                    |                                           |                                     |                                         |                            | 4,237,000                  |
|                                  |                          |                      | Total Base Agency Revenues                                                                                           |                                           |                                     |                                         |                            | 1,508,841,956              |
|                                  |                          |                      | Governor's Transportation Initiatives                                                                                |                                           |                                     |                                         |                            |                            |
|                                  |                          |                      | Governor's Transportation Initiative: Transportation Infrastructure<br>Improvement (Subject to revised BEA Estimate) |                                           |                                     |                                         |                            | 77,354,075                 |
|                                  |                          |                      | Change Funding Source for Water Resources Fund Change Funding Source for Petroleum Inspection Fees                   |                                           |                                     |                                         |                            | 3,400,000<br>892,000       |
|                                  |                          |                      | Total Governor's Transportation Initiatives                                                                          |                                           |                                     |                                         |                            | 81,646,075                 |
|                                  |                          |                      | Total Base Agency Revenues Plus Governor's Transportation Initiative                                                 |                                           |                                     |                                         |                            | 1 500 /88 031              |