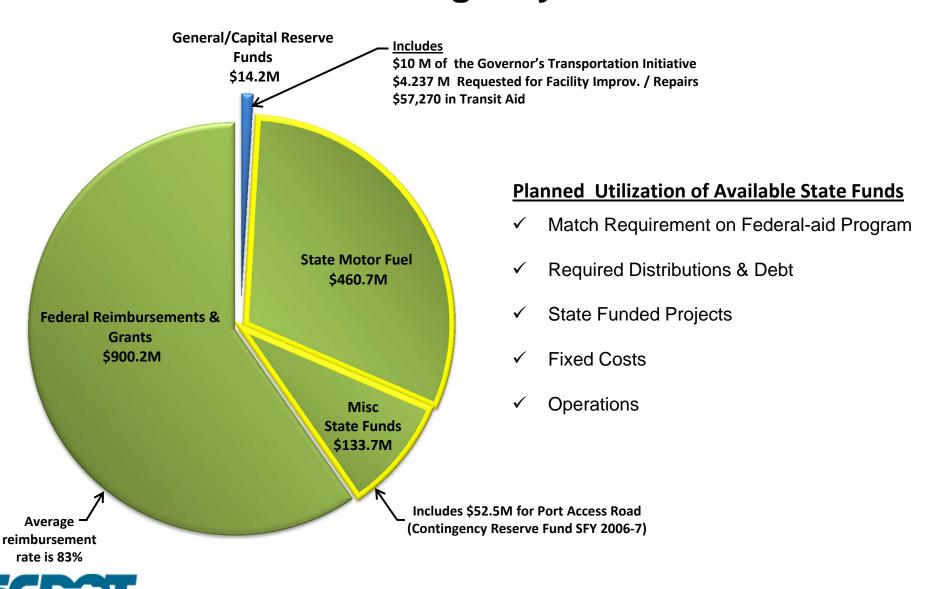

## SFY 2013 –14 Estimated Revenues \$1.509 B Agency Base

### **Planned Utilization of Available State Funds**

- ✓ Match Requirement on Federal-aid Program
- ✓ Required Distributions & Debt
- ✓ State Funded Projects
- ✓ Fixed Costs
- ✓ Operations