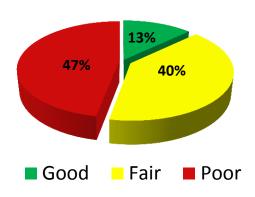

---------------|
| Interstate                           | 851                   | 3,796         | 4.2%                                        |
| Primary                              | 9,475                 | 23,765        | 26.3%                                       |
| Federal-Aid eligible Secondary       | 10,265                | 21,058        | 23.3%                                       |
| Non Federal-Aid eligible Secondary   | 20,853                | 41,819        | 46.2%                                       |
| TOTAL under SCDOT's stewardship      | 41,444                | 90,438        |                                             |

Nearly half of the State System is solely dependent on State Funding

### **Interstate Pavement Condition**



### **Primary Pavement Condition**



### **Secondary Pavement Condition**





## Governor Haley's Transportation Plan, SFY 2013-14: Over \$90 Million projected for South Carolina's Bridges and Highways





## SFY 2013 –14 Estimated Revenues \$1.509 B Agency Base





### SFY 2013-14 FORECASTED REVENUES

| As of 1/10/13                    |                          |                      |                                                                                                                      | Actual Revenues                           | Forecasted<br>Revenues<br>(Revised) | Actual Revenues                         | Estimated Revenue          | Estimated Revenues         |
|----------------------------------|--------------------------|----------------------|------------------------------------------------------